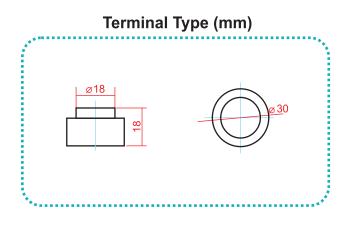

## Outer Dimensions (mm)

| Specifications |              |        |  |  |  |  |
|----------------|--------------|--------|--|--|--|--|
|                | 2 V          |        |  |  |  |  |
| Rated          | 1000 Ah      |        |  |  |  |  |
| Dimensions     | Total Height | 680 mm |  |  |  |  |
|                | Height       | 646 mm |  |  |  |  |
|                | Length       | 210 mm |  |  |  |  |
|                | Width        | 233 mm |  |  |  |  |
| Weigl          | 57 Kg        |        |  |  |  |  |
| W              | 24.4 Kg      |        |  |  |  |  |



| SINGLE CELL BATTERIES     |                    |                           |                   |                                  |                         |                                              |    |                                    |  |  |
|---------------------------|--------------------|---------------------------|-------------------|----------------------------------|-------------------------|----------------------------------------------|----|------------------------------------|--|--|
| TYPE                      | Capacity           |                           | Discharge         |                                  | Charging                |                                              |    | Size of Plates in Ah at            |  |  |
| ACCORDING<br>TO DIN 40736 | in<