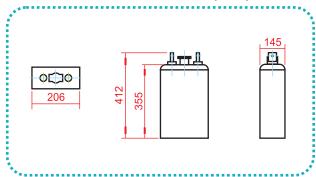

## **Outer Dimensions (mm)**

| Specifications |              |        |  |  |  |  |
|----------------|--------------|--------|--|--|--|--|
|                | 2 V          |        |  |  |  |  |
| Rated          | 300 Ah       |        |  |  |  |  |
| Dimensions     | Total Height | 412 mm |  |  |  |  |
|                | Height       | 355 mm |  |  |  |  |
|                | Length       | 206 mm |  |  |  |  |
|                | Width        | 145 mm |  |  |  |  |
| Weig           | 17.6 Kg      |        |  |  |  |  |
| W              | 7.3 Kg       |        |  |  |  |  |