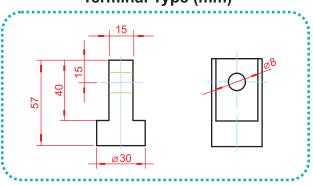

## Terminal Type (mm)

| SINGLE CELL BATTERIES     |                   |                           |                |                                  |                         |                              |                              |                                    |  |  |  |
|---------------------------|-------------------|---------------------------|----------------|----------------------------------|-------------------------|------------------------------|------------------------------|------------------------------------|--|--|--|
| TYPE                      | Capacity          |                           | Discharge      |                                  | Charging                |                              |                              | Size of Plates in Ah at            |  |  |  |
| ACCORDING<br>TO DIN 40736 | in<br>Ah          | rate of discharge (hours) | (A)            | until final<br>voltage<br>V/cell | to 2.4<br>V/cell<br>(A) | over 2.<br>falling by<br>(A) | 4V/cell<br>falling to<br>(A) | 10 hours rate of discharge<br>OPzS |  |  |  |
| 6 OPzS 300                | 300<br>255<br>225 | 10<br>5<br>3              | 30<br>51<br>75 | 1.82<br>1.79<br>1.77             | 45                      | 20                           | 10                           | 50                                 |  |  |  |