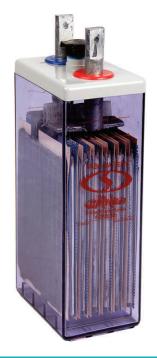

## **Outer Dimensions (mm)**

| Specifications |              |        |  |  |  |  |
|----------------|--------------|--------|--|--|--|--|
|                | 2 V          |        |  |  |  |  |
| Rated          | 300 Ah       |        |  |  |  |  |
| Dimensions     | Total Height | 412 mm |  |  |  |  |
|                | Height       | 355 mm |  |  |  |  |
|                | Length       | 206 mm |  |  |  |  |
|                | Width        | 145 mm |  |  |  |  |
| Weig           | 17.6 Kg      |        |  |  |  |  |
| W              | 7.3 Kg       |        |  |  |  |  |